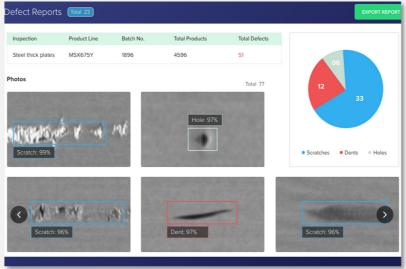

Drill down on defect reports for a product category and how they are identified

Live stream production and inspection analysis to optimize defect detection