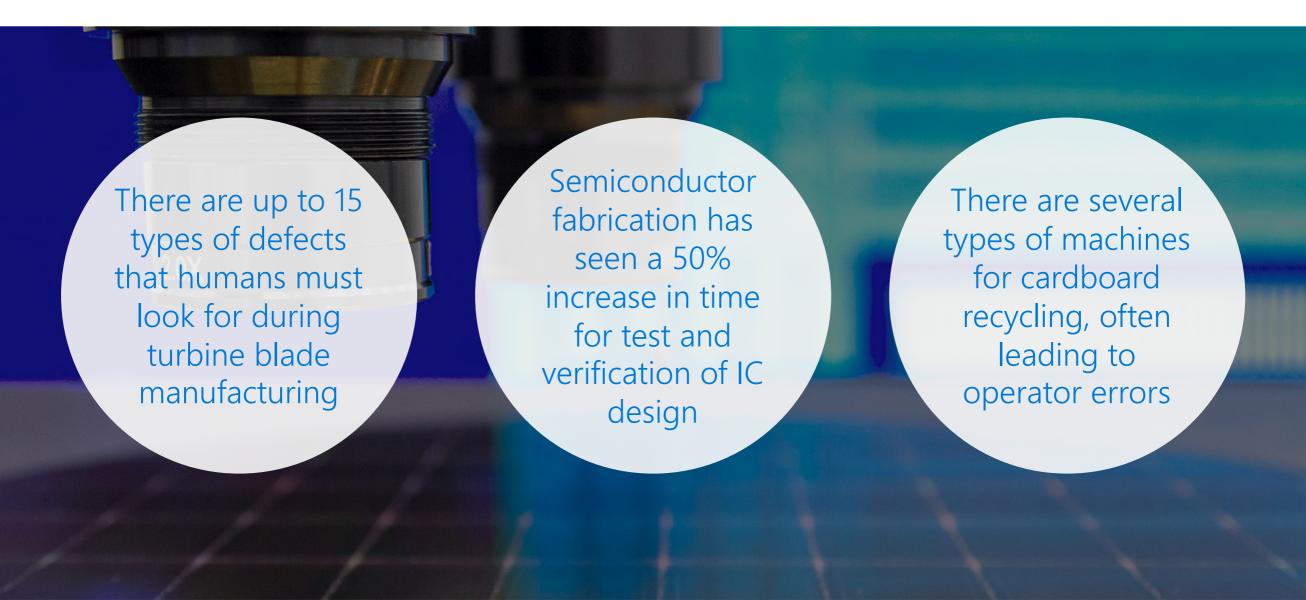

# Detect manufacturing defects using Computer Vision

ThirdEye









# Quality control challenges in manufacturing



## Detect manufacturing defects using Computer Vision

QuEST Global Digital + Azure + IoT

QuEST Digital's ThirdEye helps teams optimize production delivery and improve product quality using cameras, Azure Stack Edge, and NVIDIA GPUs. Our solution can detect defects in small items like semiconductors or use multiple cameras to inspect very large items like turbine blades, wings, and train cars, speeding up your lines and lowering net production costs.

## Optimize production and efficiency







#### Lower costs

Early, automatic defect detection leads to lower costs in recalled products as well as optimized inspection resources

#### Higher quality

Defect detection not only improves production but also enables managers to train and improve operator performance

#### Faster production