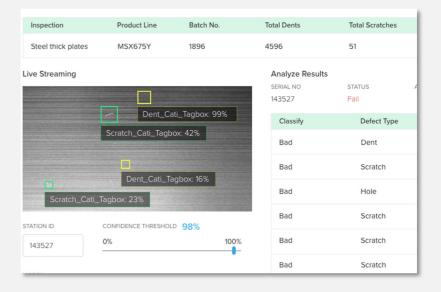

#### Faster production

Manufacturing lines can move faster if human inspection is optimized, especially for large items like wind turbines

Monitor overall product quality and analyze defects across all production

Drill down on defect reports for a product category and how they are identified

Live stream production and inspection analysis to optimize defect detection