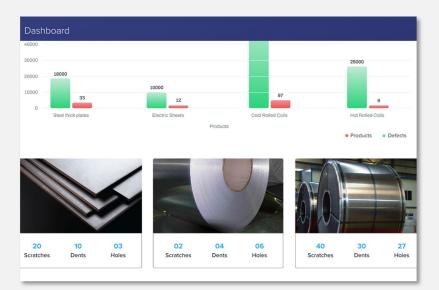

#### Faster production

Manufacturing lines can move faster if human inspection is optimized, especially for large items like wind turbines

Monitor overall product quality and analyze defects across all production