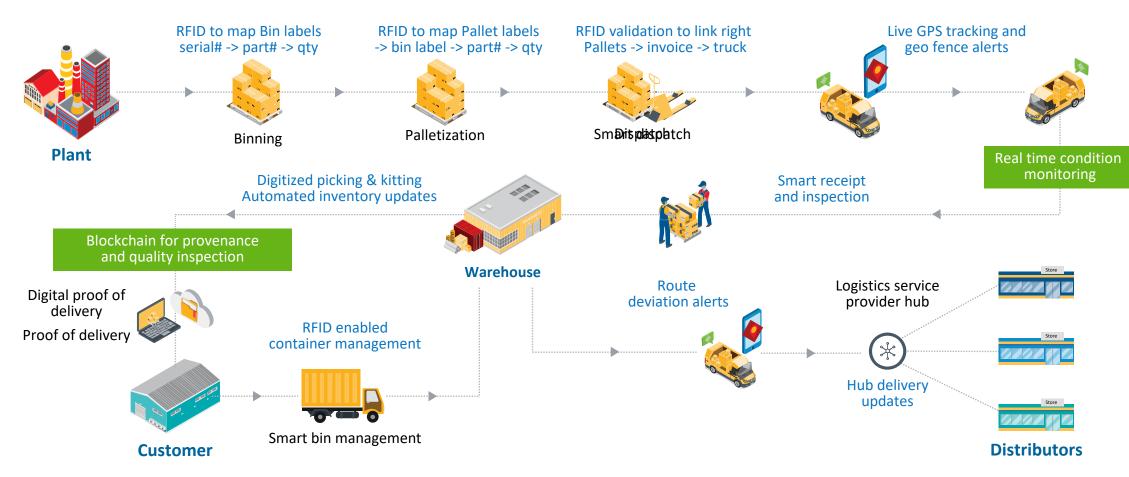

# String it all together, an integrated value chain

# Trac360 – Azure platform for traceability