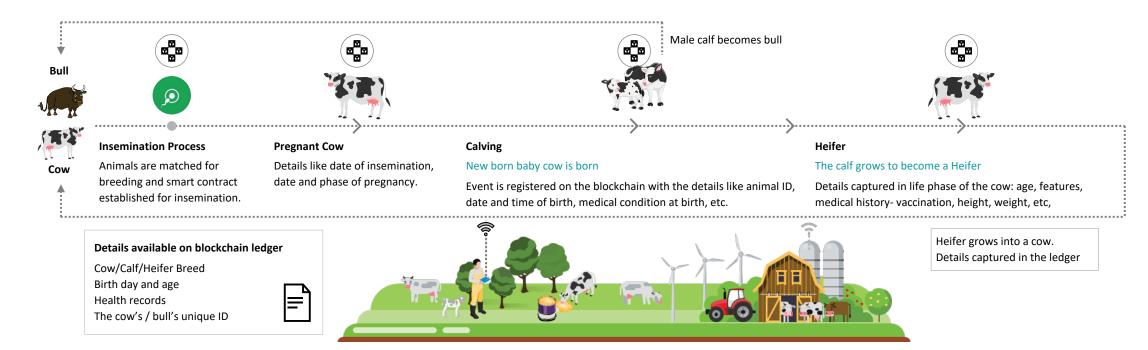

## **Business** need

To have information on the origin and the quality of the dairy product by tracking how the cow was bred & also aid in seamless transfer of ownership of cow