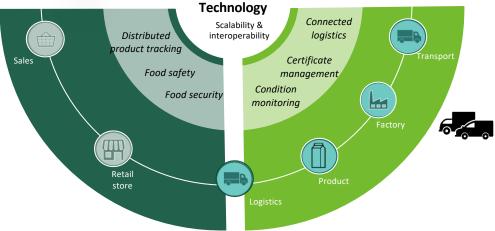

# trueFood+

## Decentralized Data Market Place

### **FARMER**

- The proof of fair and sustainable farming can help them get certifications seamlessly and hence establish/ elevate their brand.
- Trade/ lease assets like animals, animal supplies, farm equipment, raw materials etc.

### **PRODUCER**

- The ability to prove to the end consumer the Safety of product, fair processing practices, certifications
- Establish their brand reputation and trust among its customers by providing end to end transparency

## **RETAILER**

- The ability of optimizing its inventory between stores and reduce wastage related losses.
- Protect itself against product recalls (brand and bottom-line implications) due to quality issues by ensuring quality of sourcing its inventory.

## **SUPPLY CHAIN**

- Digitization and seamless yet secure access to relevant stakeholders of e – bills of lading, certificate of transfer of ownership, custom clearances and other paper documents.
- Establish the proof of quality and freshness by proper condition monitoring and a log of any abnormal events like increase in temperature or pressure etc.