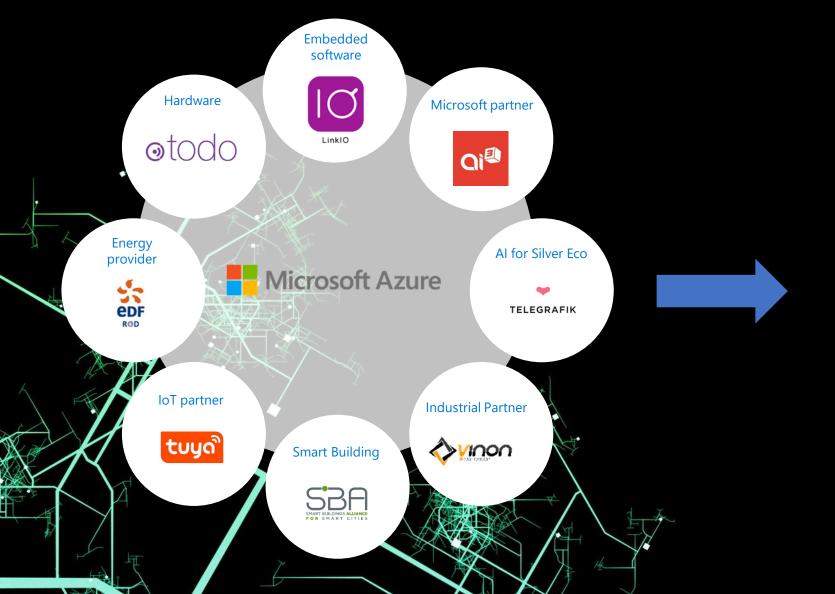

# HBF Ecosystem

#### **Key partners**

- Microsoft: foundation technologies based on Azure
- System integrator based in Toulouse