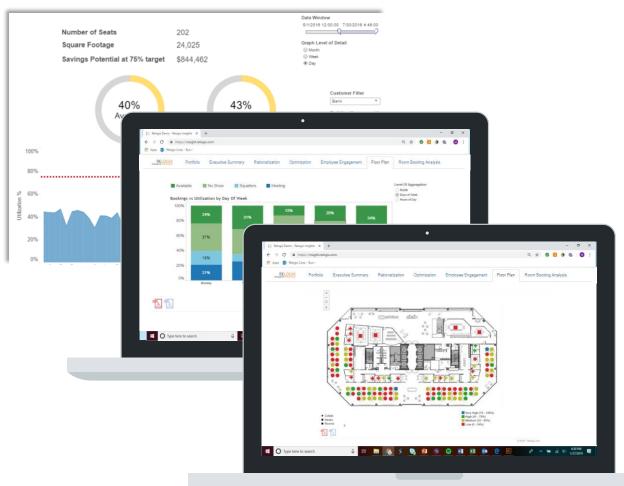

# **Workspace Insights**

AON sensor data auto-populated our Workplace Insights BI tool, sending refreshed data every minute.

# **Workspace Insights**

Our Workspace Insights BI tool provides the most current, holistic and accurate 'at-a-glace view'.