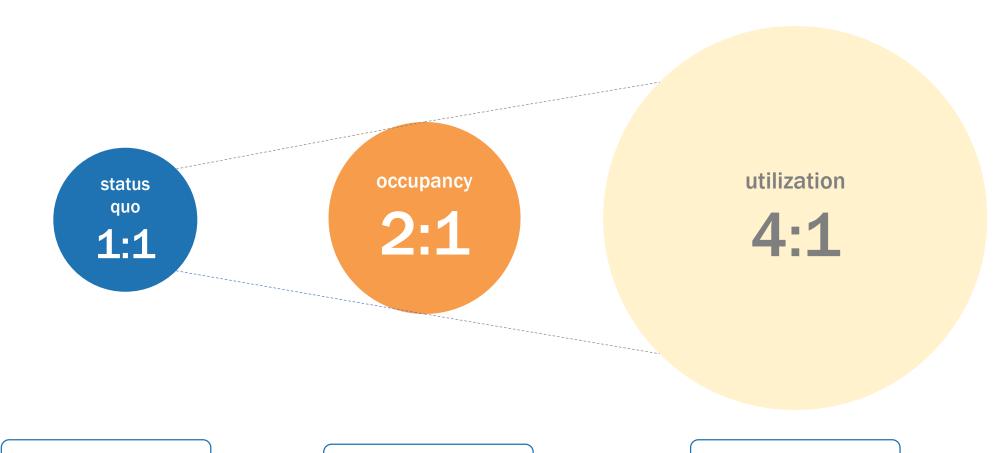

# **AON Opportunity | Seats**

48% - 75% Seat Reduction / Redeployment Opportunity

# **AON Opportunity | Growth** 22% structured vacancy to accommodate future growth