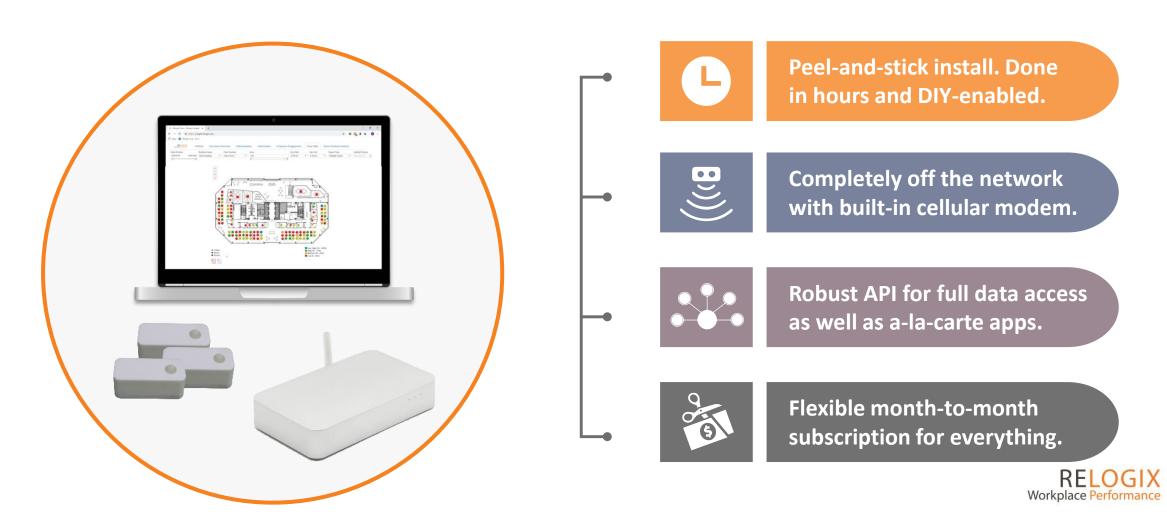

#### What We Did

Capture AON utilization, occupancy and dwell time information using our IoT Sensor-as-a-Service solution.

#### Sensor-as-a-Service

Precise and accurate real time data at the seat level.

#### What We Did

2.4 million data points for AON sent to the cloud to be stored securely on Microsoft Azure's platform.