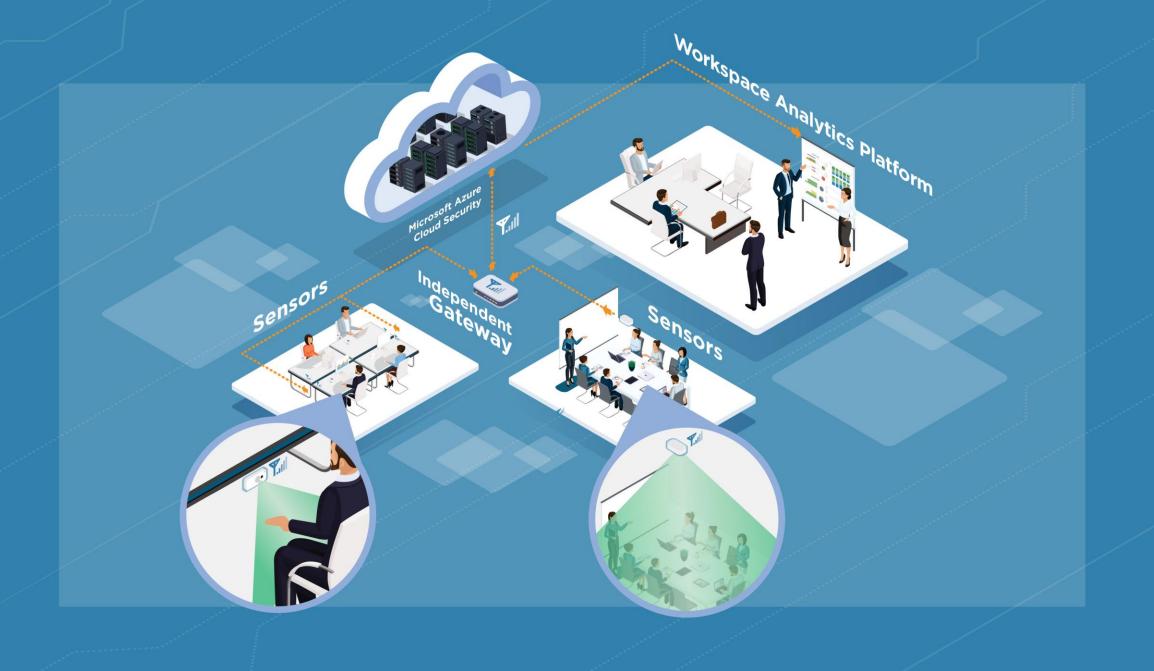

#### What We Did

Capture AON utilization, occupancy and dwell time information using our IoT Sensor-as-a-Service solution.

#### What We Did

2.4 million data points for AON sent to the cloud to be stored securely on Microsoft Azure's platform.

# **Workspace Insights**

AON sensor data auto-populated our Workplace Insights BI tool, sending refreshed data every minute.