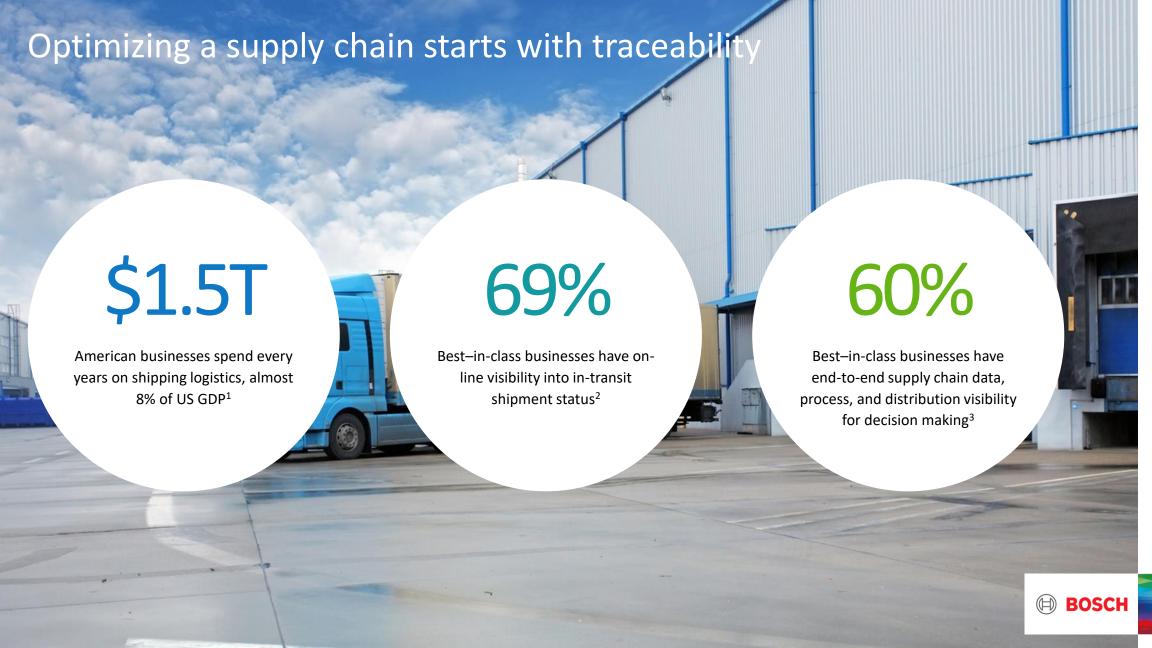

# Market and supply chain challenges we faced

| 1,000        | 17           | 18,000  |
|--------------|--------------|---------|
| unique parts | OE customers | dealers |

| 21         | 550,000      | 126,000          |
|------------|--------------|------------------|
| warehouses | SKUs / month | inventory buffer |

| 4 logistics       | 25,000        | 20%                   |
|-------------------|---------------|-----------------------|
| service providers | trips / month | premium freight trips |

- High penalties charged due to standstills in JIT production
- High costs sustained in loss of bins every year

Skewed inventory levels reduce efficiency and increase holding costs