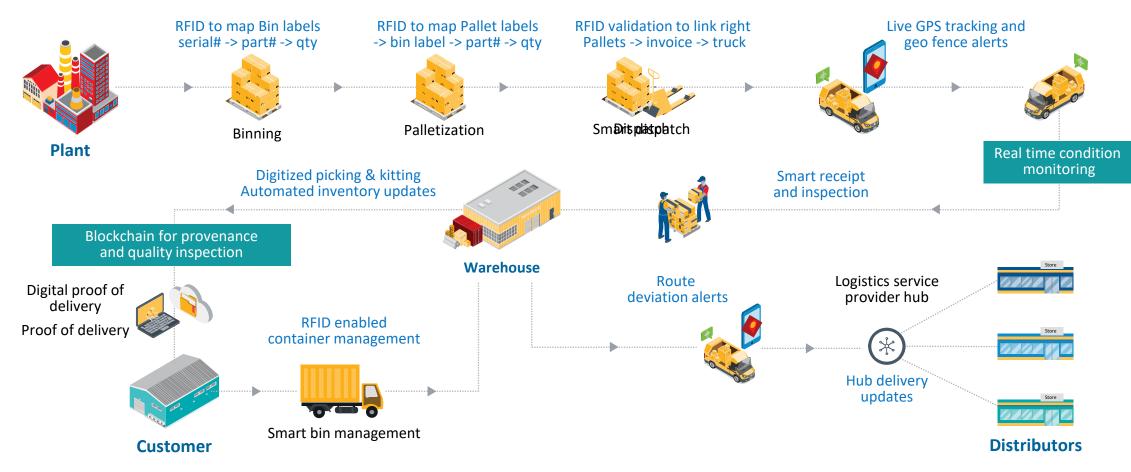

### String it all together, an integrated value chain

# Bosch Trac360 Platform

Bosch Trac360 is an innovative IoT platform to enable customers to track and smartly manage the shipment of their parts and products in real-time, using integrated technologies.