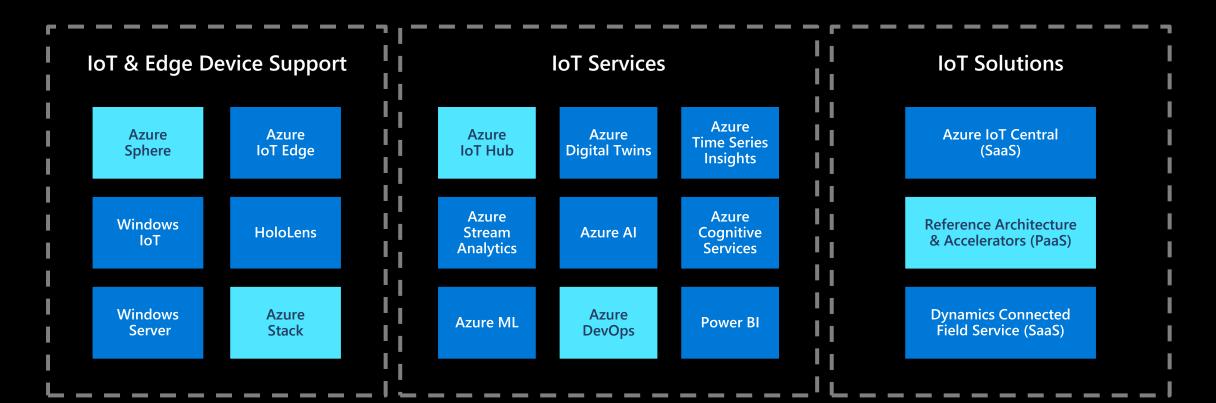

# Microsoft's IoT Platform

Comprehensive and consistent

App platform | Security | Identity | Management