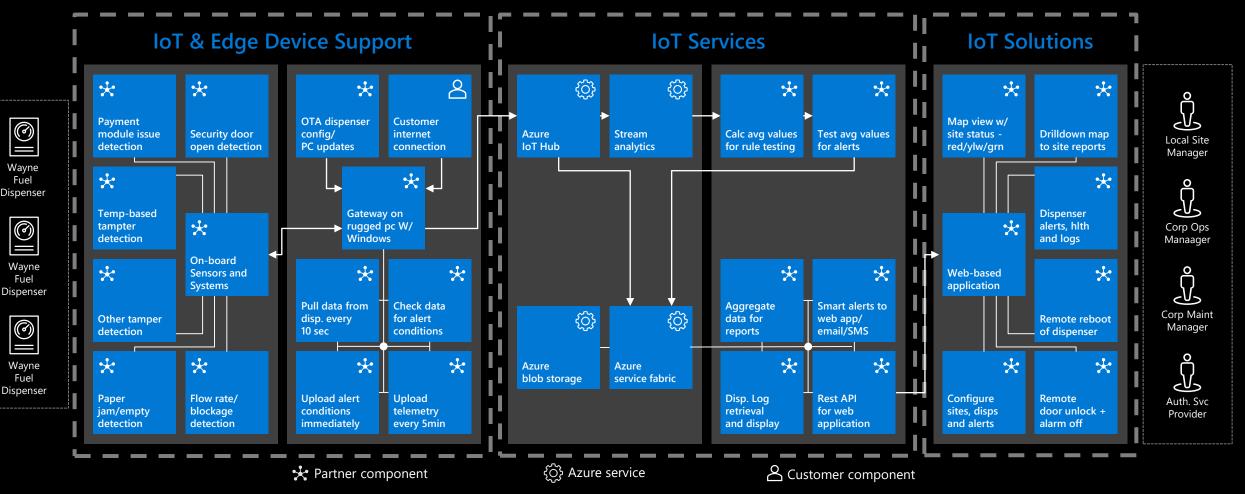

#### **DOVER** FUELING SOLUTIONS

JO

2.55

89 93

87

COUNTRY CORNE FOOD MART

USER PREFERENCES FUEL TYPE: REGULAR MEDIA: ON CHANNEL: NEWS RECOMMENDATIONS: BOTTLED WATER RECEIPT: PRINT