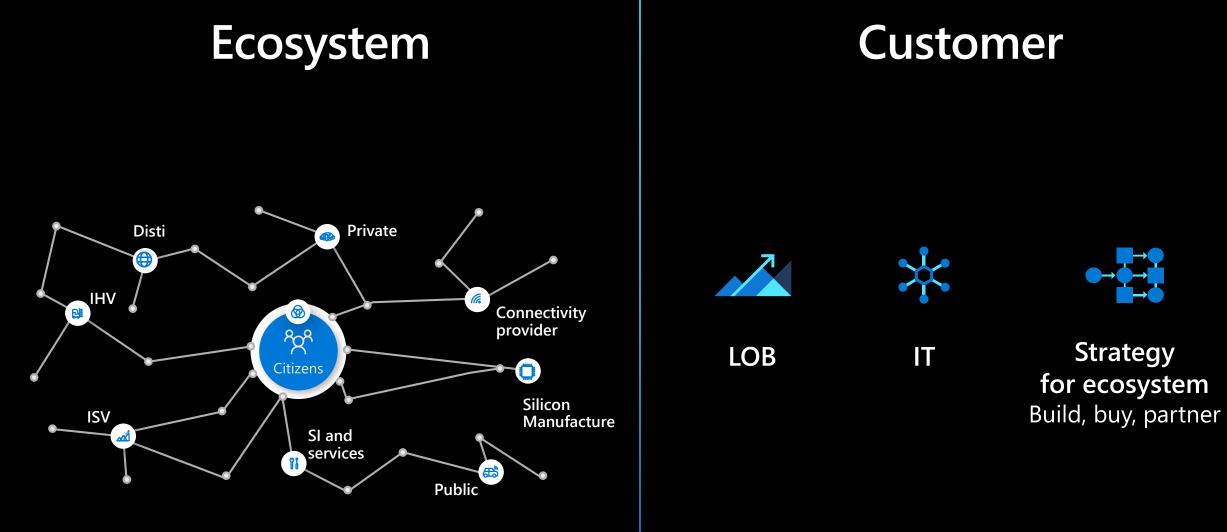

# **Blueprint to profitability**

Partner ecosystem

# Success in IoT

# Partnership

Within the ecosystem, **partners need to be committed** and have a passion for guiding innovators swiftly throughout the entire journey...

Microsoft Azure offers extraordinary power, performance and intelligence, and allows us to easily do things with machine learning, edge computing, and artificial intelligence that would be much more difficult otherwise.