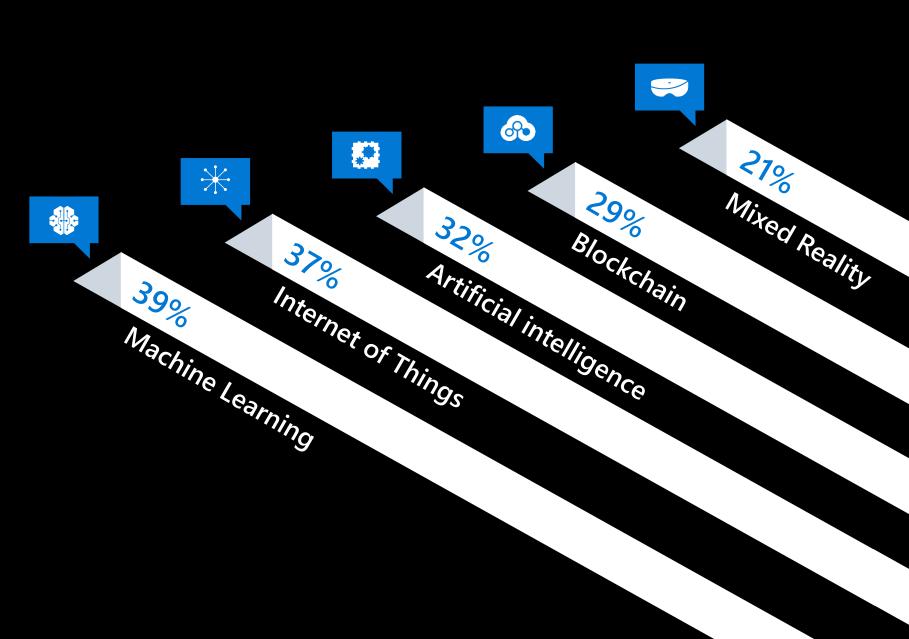

# Tech intensity = (Tech adoption x Tech capability)<sup>Trust</sup>

70%

Digital transformation through tech intensity

37%

Leading with IoT engagements

23%

% of Global IoT Projects which are Smart City (#1 Vertical)