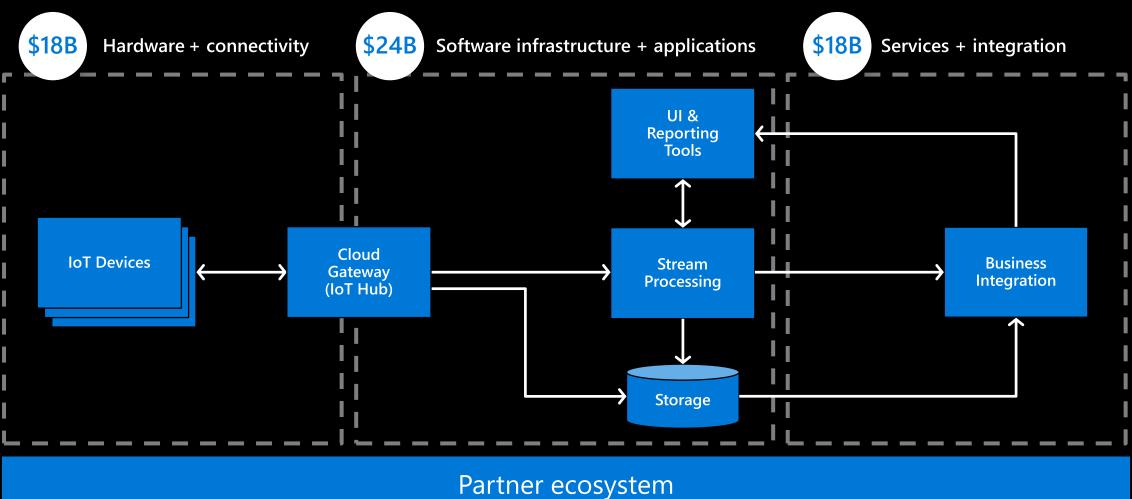

# **Blueprint to profitability**

2020 \$60B loT market

# **Blueprint to profitability**

Partner ecosystem