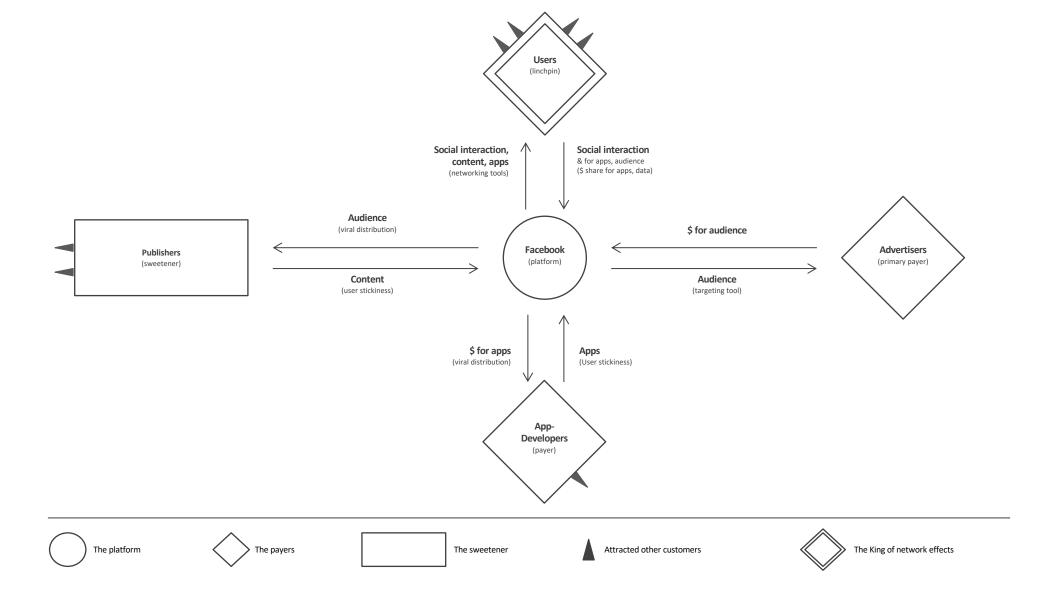

#### Platform Business Model Map – Facebook

## Platform business: Generating value primarily by enabling direct interactions between different entities and/or participant groups.