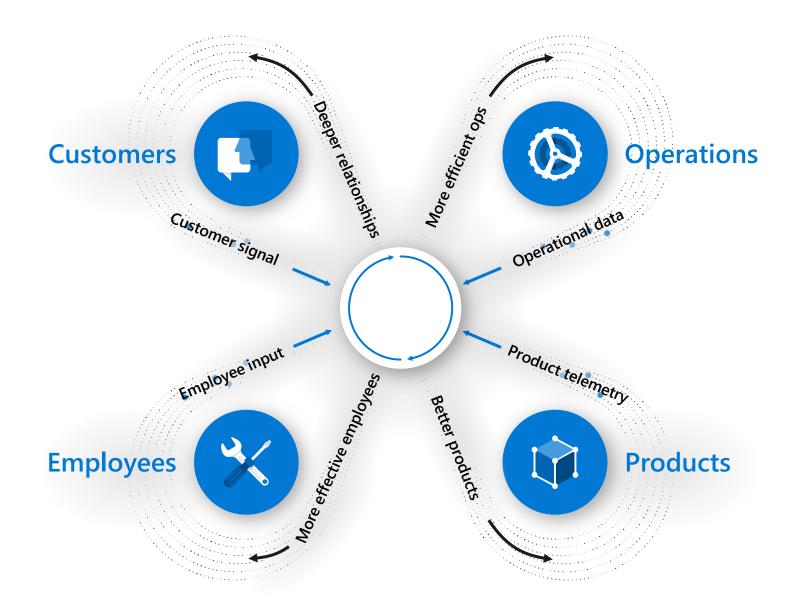

#### The Digital Feedback Loop

- 1 Data: Capture digital signal across business
- 2 Insight: Connect and synthesize data
- 3 Action: Improve business outcomes

#### Integrating the digital feedback loop