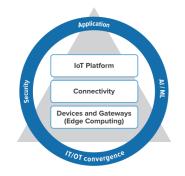

## O I in Action

#IoTinActionMS



#### **Business Transformation in Action**

**Oliver Niedung** IoT Principal

Microsoft



#### Here's what we're covering



**IoT Trends** 







Hear from the expert

Das IoT bietet Unternehmen echten Businessnutzen, indem Daten, beispielsweise über Maschinen, Transportmittel oder Lagerbestände, erfasst und verarbeitet werden und dadurch Geschäftsprozesse verbessert und neue Geschäftsmodelle oder Produkt- und Serviceinnovationen ermöglicht werden.

Abbildung 1: Anteil der Unternehmen mit umgesetzten IoT-Projekten in der deutschen Industrie nach Branchen











50 Prozent der befragten Unternehmen erkennen die Wichtigkeit von IoT an, wissen aber nicht, wie sie starten sollen.

Abbildung 2: Technologiebausteine für IoT-Umsetzungen



IDC MULTI-CLIENT-PROJEKT

#### INDUSTRIAL IOT IN DEUTSCHLAND 2019

Ziele, Anforderungen und Technologien der loT-Umsetzung im industriellen Sektor





OKTOBER 2019 GESPONSERT VON MICROSOFT



#### loT Signals

SUMMARY OF RESEARCH LEARNINGS 2019



#### **Top IoT Benefits**







#### 4 steps of Digital Transformation















#### 1. Business insights

Sensor proliferation

Data collection, transfer, storage and processing

New insights understanding product and service more deeply

#### 2. Operational efficiencies

Process engineering and product engineering improvements

Predict the future based on past data patterns

Cost reduction

Predictive maintenance

#### 3. New business models

Provision of services alongside devices and hardware

Devices/hardware/machines delivered "as