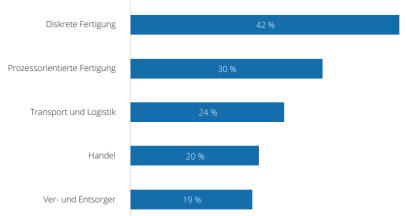

Abbildung 1: Anteil der Unternehmen mit umgesetzten IoT-Projekten in der deutschen Industrie nach Branchen

50 Prozent der befragten Unternehmen erkennen die Wichtigkeit von IoT an, wissen aber nicht, wie sie starten sollen.