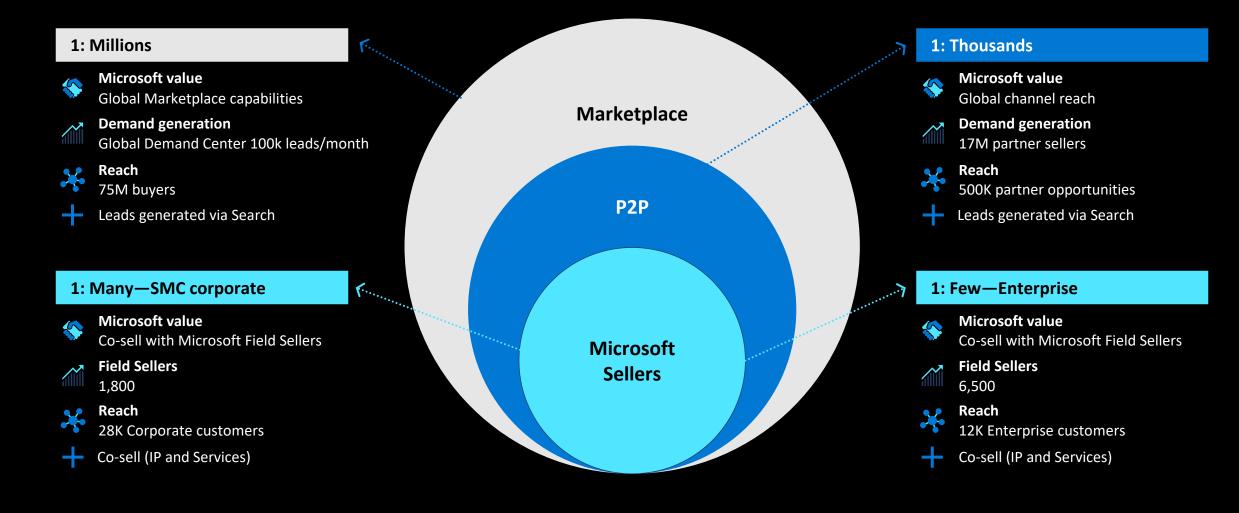

# Millions of possibilities – selling with Microsoft

Connect with Customers through Marketplace, Partner Channels, and Field Sellers

Visit Marketplace to get exposure to Azure based IoT cloud solutions

https://azuremarketplace.microsoft.com/enus/marketplace/

Leverage your Microsoft account managers for prioritized solutions

Come and see Marc Pisan at the Match Making Area for further questions