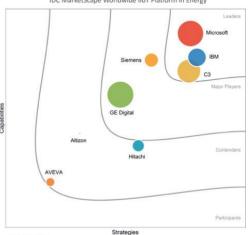

#### Energy

#### IDC MarketScape Worldwide IIoT Platform in Energy

Source: IDC, 2019