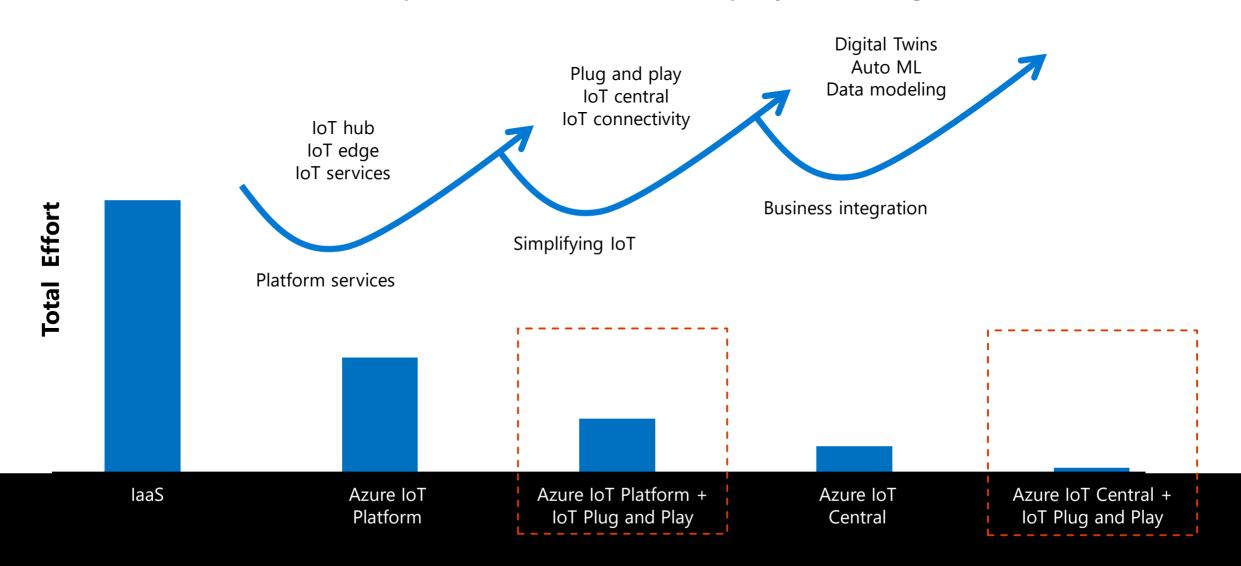

# **Accelerating IoT adoption**

The total effort to build and operate an IoT Solution is rapidly decreasing