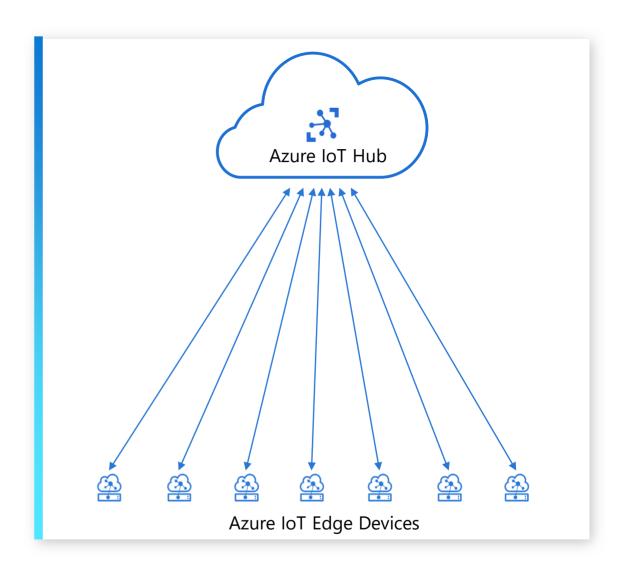

Fewest form factors

Most specialization

Azure IoT Hub Device Provisioning Service

#### Platform as a Service (PaaS)

Establish bi-directional communication with billions of IoT devices

Enhance security with per device authentication

Provision devices at scale with IoT Hub Device Provisioning Service

Manage devices at scale with device management

Multi-language and open source SDKs