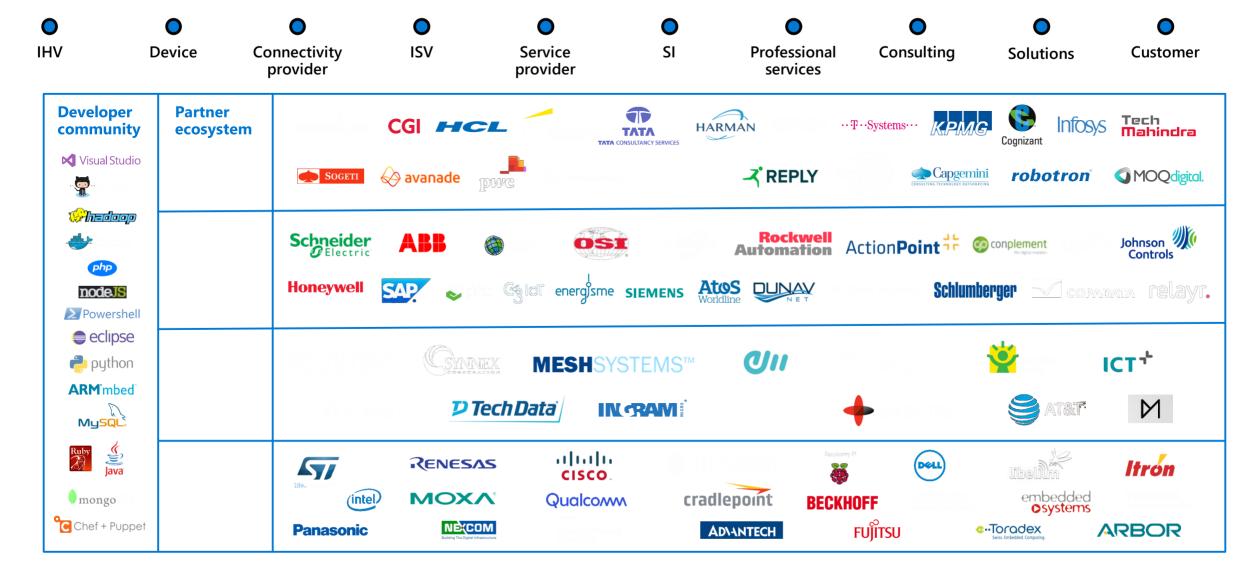

## Azure IoT ecosystem momentum

#### **Ecosystem**

Thousands of partner solutions across ISVs, advisories, systems integrators and connectivity providers