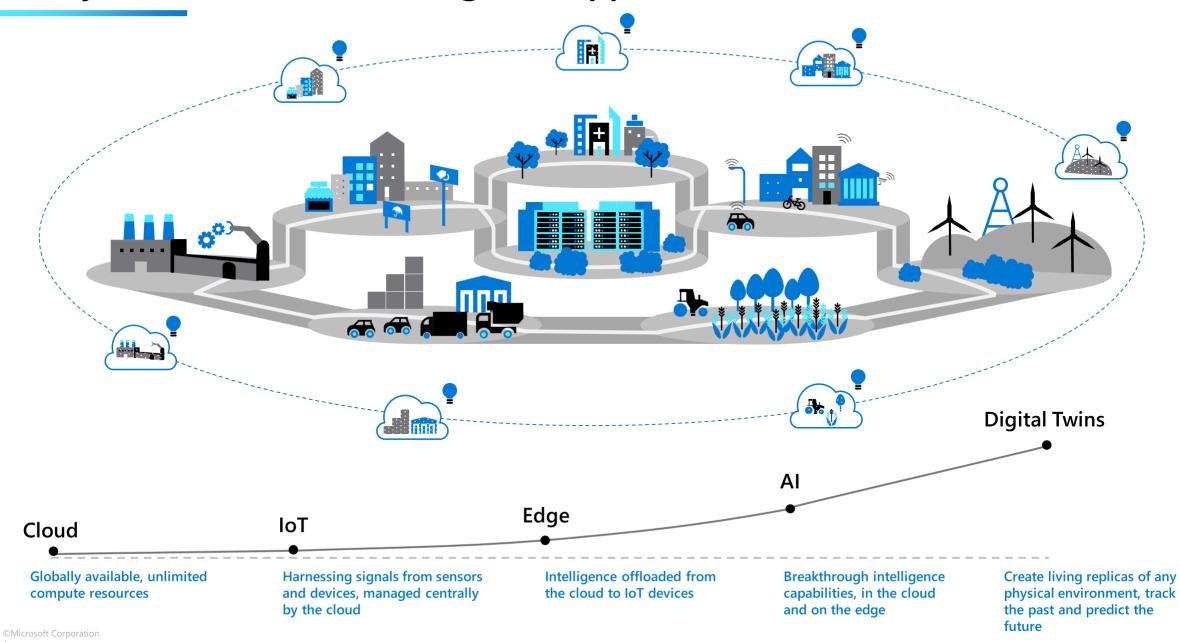

## Microsoft's comprehensive IoT & Edge offerings

Sensors + Control

**Sensors to Interactive** 

**Integrated Platform** 

Global scale processing