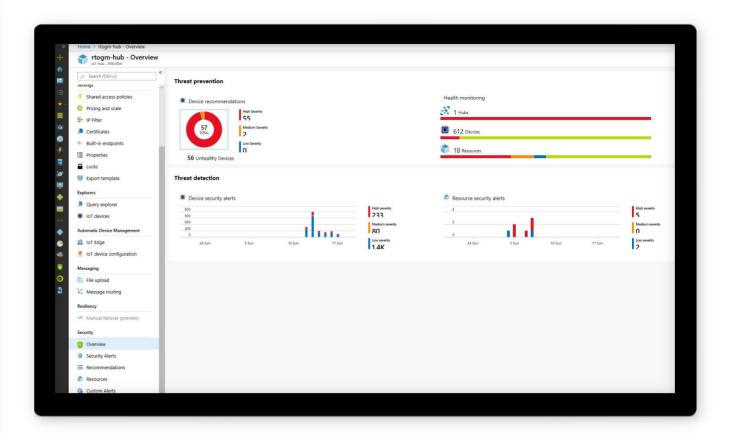

## **Azure Security Center for IoT**

- ✓ Visibility into security posture and state of your IoT Solution
- Single pane of glass to manage IoT and hybrid cloud security infrastructure
- Actionable, prioritized alerts to respond to any potential compromises of your IoT solution
- ✓ Integrate with Azure Sentinel or other SIEMs to streamline threat mitigation
- Define custom alerts based on advanced queries