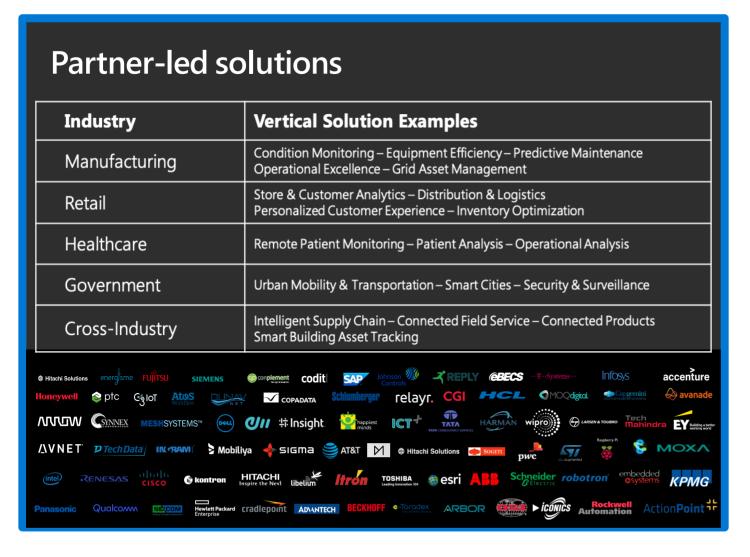

your IoT solution
- ✓ Integrate with Azure Sentinel or other SIEMs to streamline threat mitigation
- Define custom alerts based on advanced queries





## Support for national clouds







## **Azure Sphere**

An end-to-end solution for securing IoT devices. Integrated hardware, software, and cloud services work seamlessly together and deliver active security by default.



#### **Customers**



Giving Starbucks the confidence to connect their mission-critical equipment to streamline operations and to deliver quality customer experiences.



Ensuring Gojo's data integrity while monitoring hygiene compliance in hospitals.

#### **LEONI**

Helping Leoni secure their intelligent cable systems that manage energy and data

## Vertical focus on co-sell ready GTM solutions (rich IoT services)









# Why choose Microsoft



#### **Platform**

Most comprehensive IoT services—mouse trap to nuclear power stations



#### **Fast**

Easy to build solutions



#### **Ecosystem**

Thousands of partner solutions across ISVs, advisories, systems integrators and connectivity providers



#### Powerful GTM channel

Relationships with the largest enterprise customers