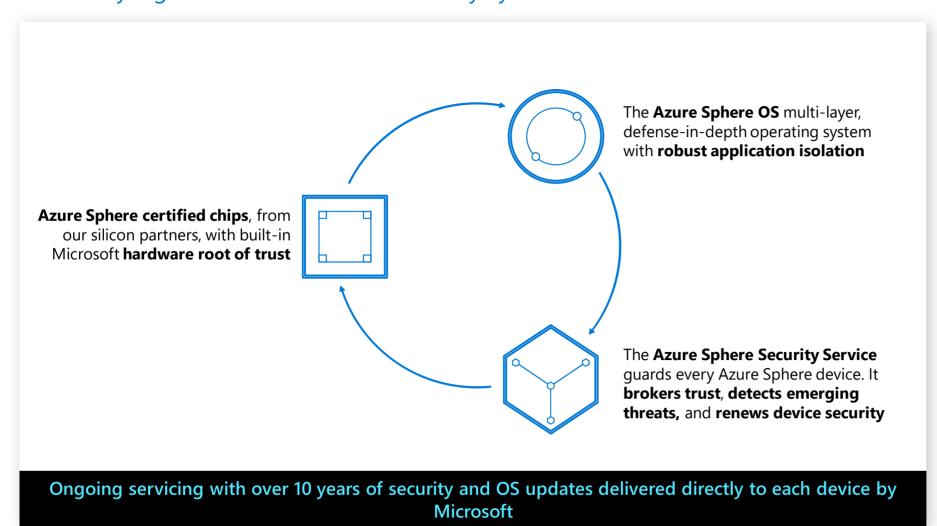

## **Azure Sphere**

An end-to-end solution for securing IoT devices. Integrated hardware, software, and cloud services work seamlessly together and deliver active security by default.