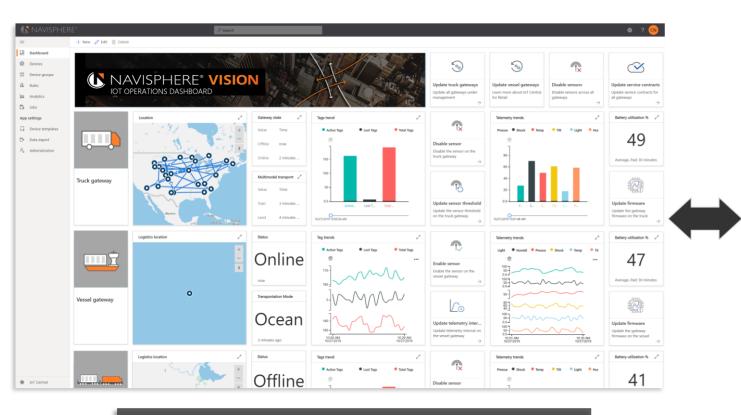

Digital transformation of the logistics industry

Jordan Kass

Navisphere Vision provides global shippers supply chain visibility and a predictive analytics platform. To speed up deployment, increase capabilities, and evolve for the future, C.H. Robinson is partnering and building new device connections with Azure IoT Central to empower one robust agnostic connection that allows for infinite scalability and speed.

Navisphere Vision IoT Operations companion app built with Azure IoT Central