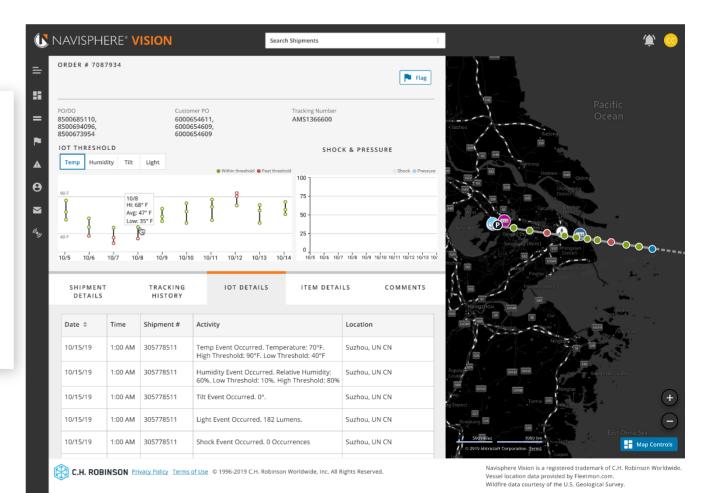

Digital transformation of the logistics industry

Jordan Kass

Navisphere Vision provides global shippers supply chain visibility and a predictive analytics platform. To speed up deployment, increase capabilities, and evolve for the future, C.H. Robinson is partnering and building new device connections with Azure IoT Central to empower one robust agnostic connection that allows for infinite scalability and speed.

Navisphere Vision IoT Operations companion app built with Azure IoT Central