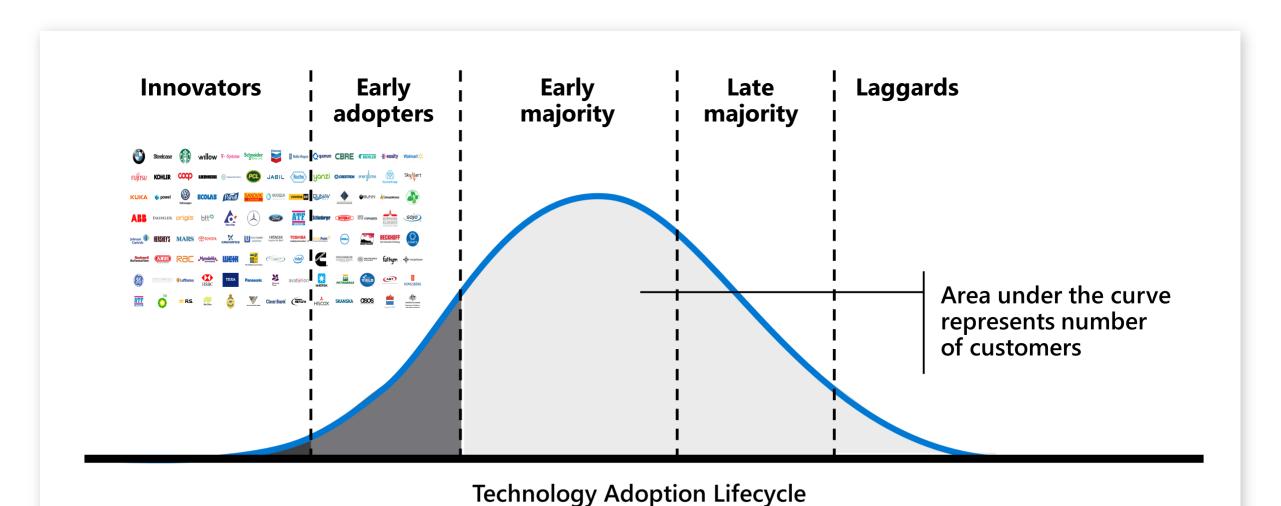

## Technology adoption lifecycle

## IoT is crossing the chasm and going mainstream