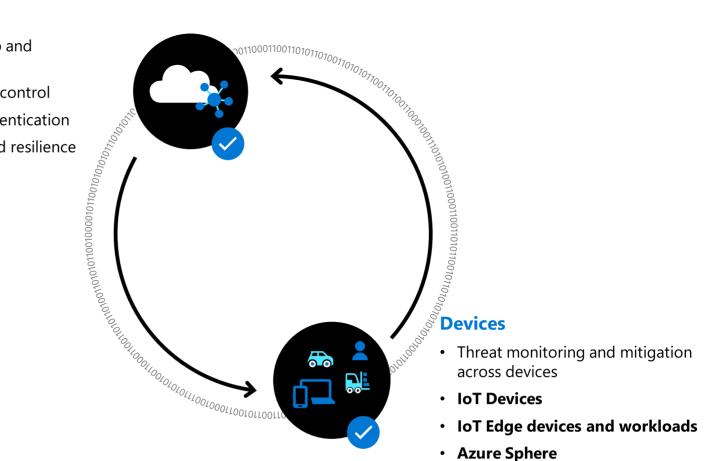

## Protect all your IoT assets from threats

#### **IoT Services**

- Security by design in IoT Hub and IoT Central
- Scalable, policy-based access control
- Standards-based mutual authentication
- Industry-leading reliability and resilience