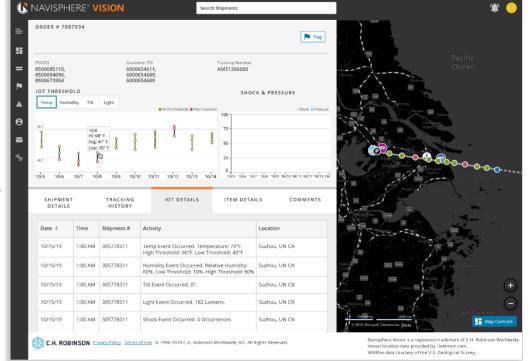

Digital transformation of the logistics industry

Jordan Kass

Navisphere Vision provides global shippers supply chain visibility and a predictive analytics platform. To speed up deployment, increase capabilities, and evolve for the future, C.H. Robinson is partnering and building new device connections with Azure IoT Central to empower one robust agnostic connection that allows for infinite scalability and speed.

Navisphere Vision IoT Operations companion app built with Azure IoT Central