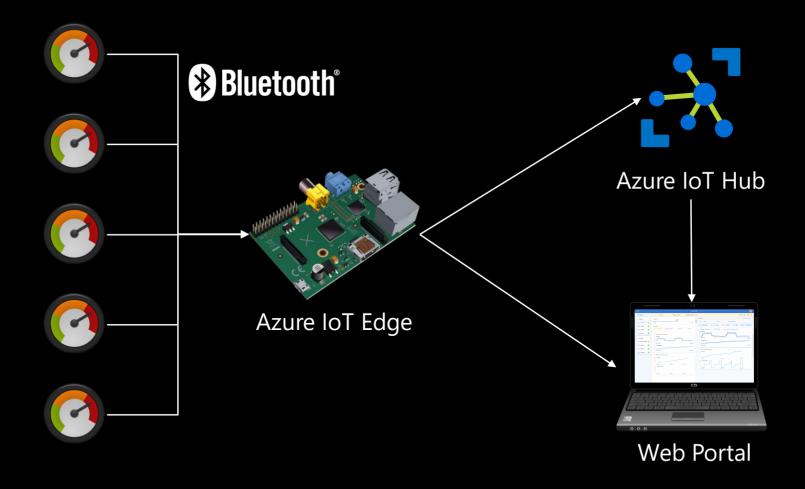

## Azure IoT Edge @Feelit

## Azure IoT Edge @Feelit

50% Reduction in Operational Overhead

60% Reduction in Time-to-Market

D.3.3A

D.3.3B

**ioTwo** by CodeValue

IOI