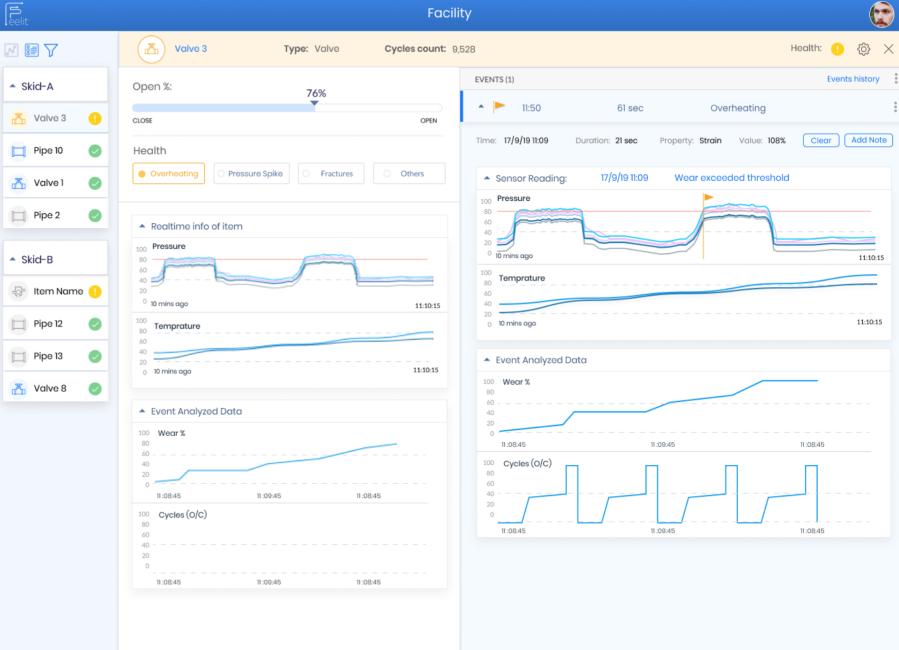

## **Kornit Digital**

Kornit Digital bonding matters

Cutting-edge direct to garment printing platforms

Benchmarks

6/7

March 14, 2019 11:27 🔻

Today

Davs

Weeks

Active systems March 14, 2019 11:27am

**17K**imp Total Impressions -3% From last week -10% Below avg. system in your fleet

## **Kornit Konnect**

### **Kornit Konnect & Azure IoT**