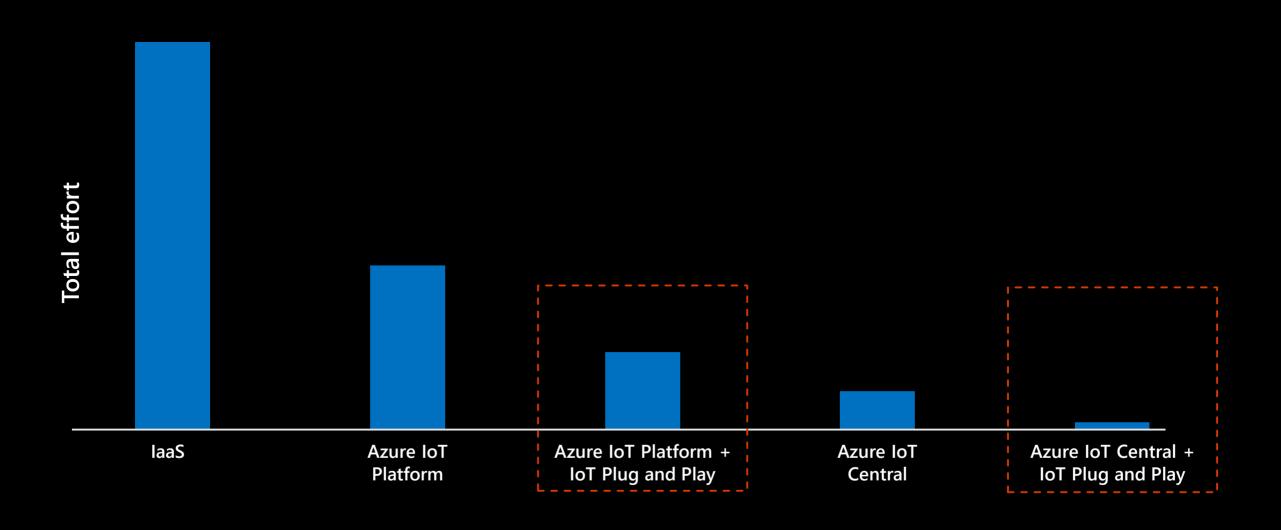

## **Accelerating IoT**

The total effort to build and operate an IoT Solution is rapidly decreasing