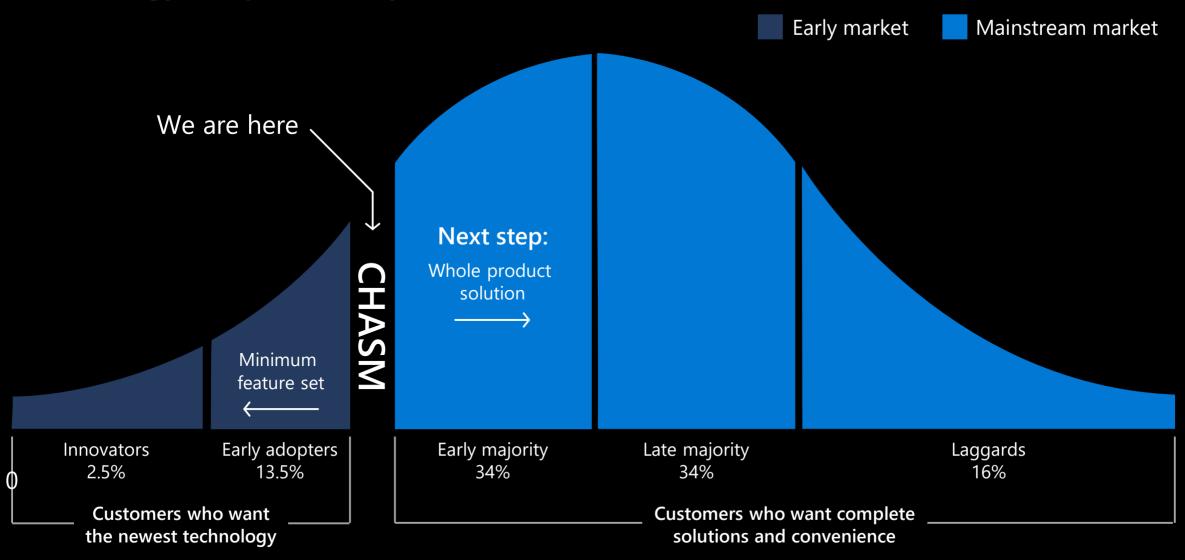

## Preparing for mainstream market customer needs in IoT

Technology adoption lifecycle