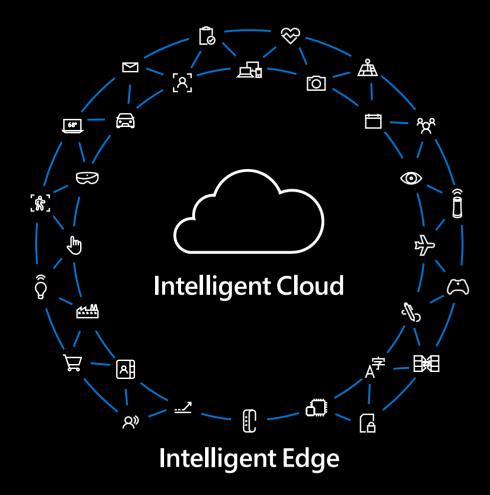

## Innovations enabling new opportunities

compute resources

sensors and devices, managed centrally by the cloud

cloud to IoT devices

capabilities, in the cloud and on the edge

physical environment, track the past and predict the future