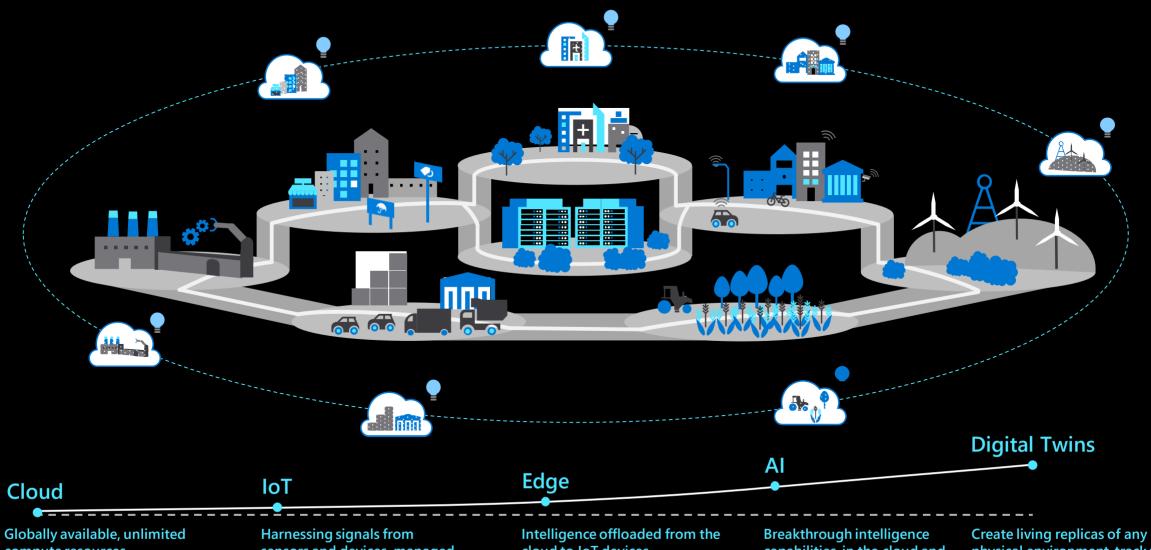

## Innovations enabling new opportunities

compute resources

sensors and devices, managed centrally by the cloud

cloud to IoT devices

capabilities, in the cloud and on the edge

physical environment, track the past and predict the future