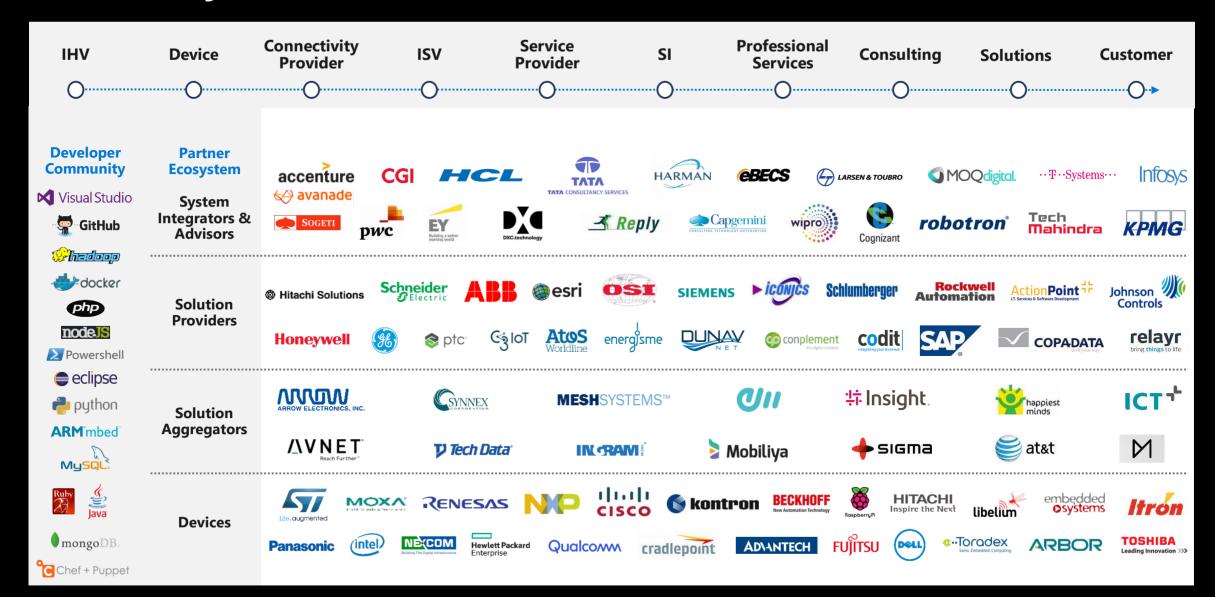

## IoT partner value chain

IoT presents a unique opportunity to bring together multi-disciplinary partners

#### **End points**

Silicon/Chip Manufacturers

Gateway Manufacturers

M2M Modules

Device Manufacturers

**Traditional OEMs** 

**Device SIs** 

#### Security

Software

Hardware

Regulatory experts

Privacy

#### Connectivity

Mobile Network Operators

Mobile Virtual Network Operators

Channel Development Providers

Application Enablement Platform ISVs

#### **Services**

Solution Architecture

Solution Integrators

**Service Providers** 

Presentation

Dashboarding

Big Data

### **Business** consultants

Consultants

Advisors

Professional Services

Industry Influencers

#### Distributors

Aggregators

Scale through VARs

#### **Developers**

ISV

In-house

#### Regulators

Standards organizations

**Industry Bodies** 

Accreditation organizations

**Auditors** 