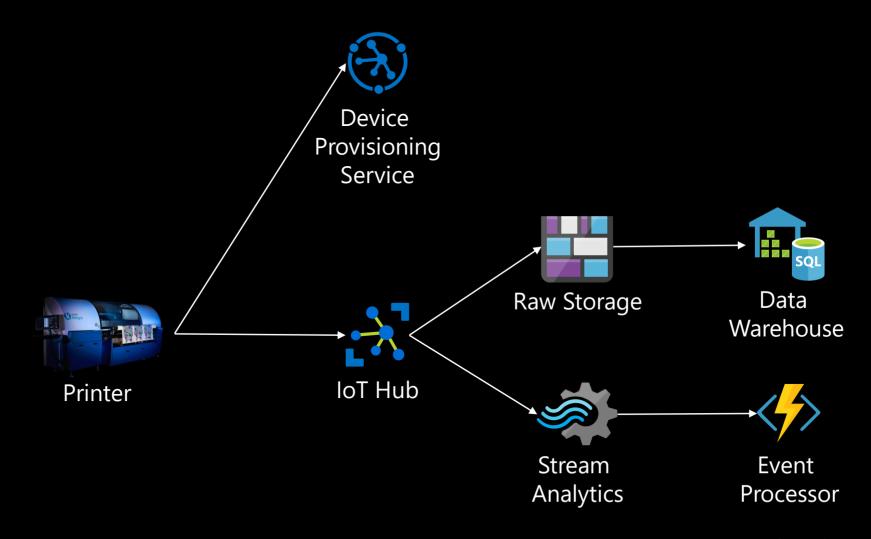

### **Kornit Konnect & Azure IoT**

## **Kornit Konnect & Azure IoT**

50% Reduction in Operational Cost