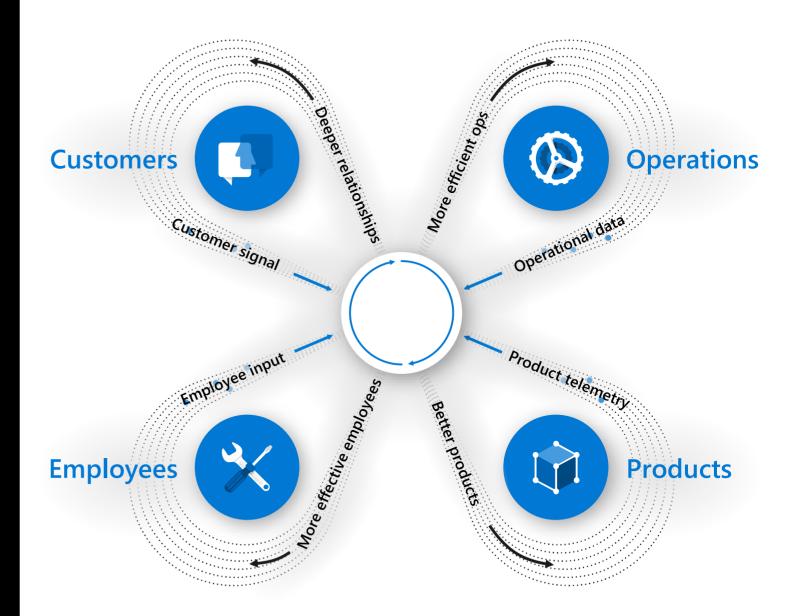

# Catalytic innovations enable a Digital Feedback Loop

- 1 Data: Capture digital signal across business
- 2 Insight: Connect and synthesize data
- (3) Action: Improve business outcomes