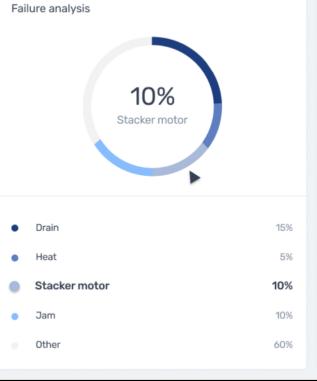

## **Kornit Digital**

Kornit Digital bonding matters

Cutting-edge direct to garment printing platforms

Benchmarks

6/7

March 14, 2019 11:27 🔻

Today

Davs

Weeks

Active systems March 14, 2019 11:27am

**17K**imp Total Impressions -3% From last week -10% Below avg. system in your fleet