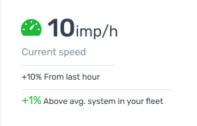

Weeks

Active systems March 14, 2019 11:27am

**17K**imp Total Impressions -3% From last week -10% Below avg. system in your fleet