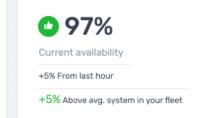

Weeks

Active systems March 14, 2019 11:27am

**17K**imp Total Impressions -3% From last week -10% Below avg. system in your fleet